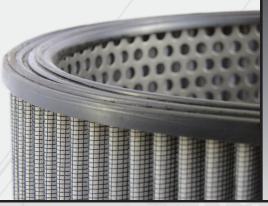

## PARTICULARLY EFFECTIVE FOR IMPROVING THE PERFORMANCE OF YOUR:

- · Blowers and boosters
- Turbines
- Air compressors
- Air dryers (pre-filter and after-filter)
- Pneumatic housing
- Electric motor ventilation
- Vacuum pumps
- Gas lines (methane, natural gas, etc.)

## MADE TO MEET YOUR NEEDS AND SPECIFICATIONS:

- All types of cylindrical filter components with metal, molded, sewn or accordion-style
- Particulate or coalescing media from 0.01µ to 750µ
- Made to meet your needs, specifications or samples
- · Directly interchangeable and upgrading with major brands
- ASME-certified filtration equipment