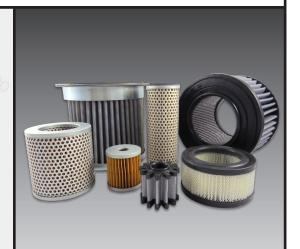

## PARTICULARLY EFFECTIVE FOR IMPROVING THE PERFORMANCE OF YOUR:

- · Blowers and boosters
- Turbines
- Air compressors
- Air dryers (pre-filter and after-filter)
- Pneumatic housing
- Electric motor ventilation
- Vacuum pumps
- Gas lines (methane, natural gas, etc.)

## MADE TO MEET YOUR NEEDS AND SPECIFICATIONS:

- All types of cylindrical filter components with metal, molded, sewn or accordion-style
- Particulate or coalescing media from 0.01µ to 750µ
- Made to meet your needs, specifications or samples
- · Directly interchangeable and upgrading with major brands
- ASME-certified filtration equipment