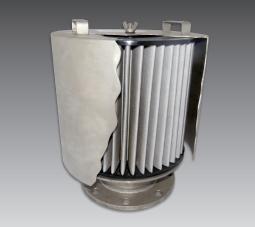

## PARTICULARLY EFFECTIVE FOR IMPROVING THE PERFORMANCE OF YOUR:

- · Blowers and boosters
- Turbines
- Air compressors
- Air dryers (pre-filter and after-filter)
- Pneumatic housing
- Electric motor ventilation
- Vacuum pumps
- Gas lines (methane, natural gas, etc.)

## MADE TO MEET YOUR NEEDS AND SPECIFICATIONS:

- All types of cylindrical filter components with metal, molded, sewn or accordion-style
- Particulate or coalescing media from 0.01µ to 750µ
- Made to meet your needs, specifications or samples
- · Directly interchangeable and upgrading with major brands
- ASME-certified filtration equipment