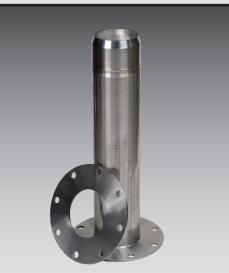

## **TYPES:**

- Pipe base laterals
- Screen laterals
- Header and hub laterals
- Nozzles and inlet distributors
- Custom nozzles
- Resin traps
- Baskets strainer
- Custom support grids (flat or round)