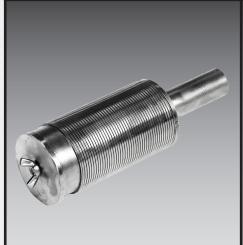

## **TYPES:**

- Pipe base laterals
- Screen laterals
- Header and hub laterals
- Nozzles and inlet distributors
- Custom nozzles
- Resin traps
- Baskets strainer
- Custom support grids (flat or round)