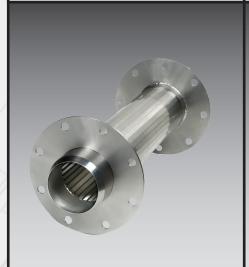

## **TYPES:**

- Pipe base laterals
- Screen laterals
- Header and hub laterals
- Nozzles and inlet distributors
- Custom nozzles
- Resin traps
- Baskets strainer
- Custom support grids (flat or round)