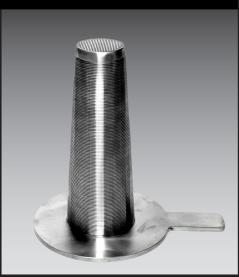

## **TYPES:**

- Pipe base laterals
- Screen laterals
- Header and hub laterals
- Nozzles and inlet distributors
- Custom nozzles
- Resin traps
- Baskets strainer
- Custom support grids (flat or round)