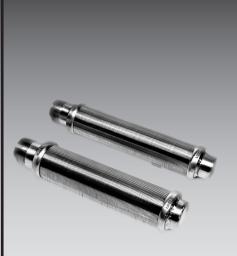

## **TYPES:**

- Pipe base laterals
- Screen laterals
- Header and hub laterals
- Nozzles and inlet distributors
- Custom nozzles
- Resin traps
- Baskets strainer
- Custom support grids (flat or round)