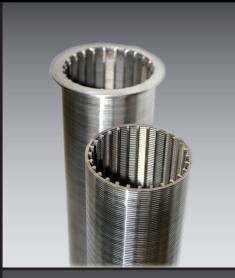

## **TYPES:**

- Pipe base laterals
- Screen laterals
- Header and hub laterals
- Nozzles and inlet distributors
- Custom nozzles
- Resin traps
- Baskets strainer
- Custom support grids (flat or round)